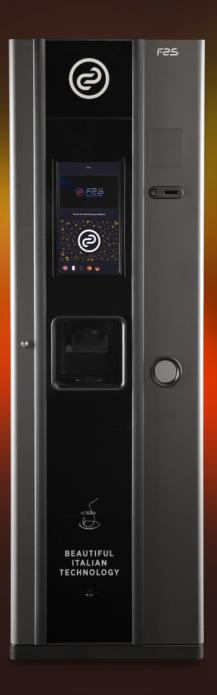

#### Hot Beverage Vending machine

Fas Mia is a fully automatic machine of coffee beans and Hot instant drinks

#### **FAS Espresso Brewing unit**

Coffee brewer is capable to ensure an excellent quality and temperature of the coffee, starting from the first selected cup.

#### **Cups and Stirrers**

Adjustable cup and stirrer dispensers, depending on the diameters

#### 13,3" Interface tablet

Interface enduser touchscreen customizeable with logos, videos. Programming iconographic easy and fast.