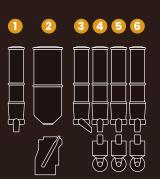

### INTERNAL CONFIGURATION

- Sugar on the door
- 2 Coffee beans
- 3 Chocolate
- 4 Milk
- 5 Instant coffee
- 6 Tea

#### Loading capacity

"6 canisters with high capacity and modular, 4 for the Instant products (up to 2,6kg), 1 for coffee beans (up to 2kg) and 1 for sugar.