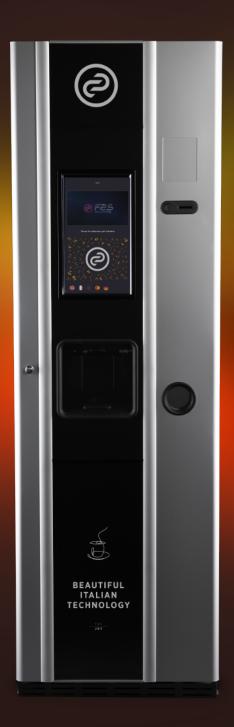

#### Hot Beverage Vending machine

Fas Mia is a fully automatic machine of coffee beans and Hot instant drinks\_\_\_\_\_

#### 13,3" Interface tablet

Interface enduser touchscreen customizeable with logos, videos. Programming iconographic easy and fast.

#### Fas Cloud +

Management, programming, updates, cloning and Audit functions on site or from remote via Fas Cloud+