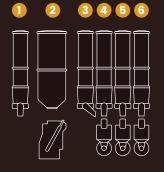

### Sugar on the door Coffee beans

- 3 Chocolate
- 4 Milk
- 5 Instant coffee
- 6 Tea